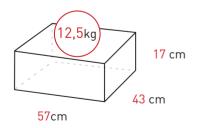

REF: PHTIBM12R \* Locking wheels

460 kg
LOADING
CAPACITY

12 ROLLS 18 cm

MAXIMUM ROLL OD

**Product dimension** 

42,5 x 58 x 39 cm.

Core

4.0