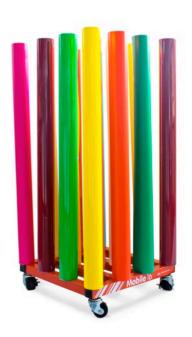

# Mobile<sub>16</sub>

### Store vertically 16 rolls (3" core) using the least space.

Mobile 16 is our entry-level solution that every sign shop must have to keep their media rolls in perfect shape. Extremely easy to move and featuring locking wheels.

**REF**: PHTIBM16R

\* Locking wheels

460 kg LOADING CAPACITY

16 ROLLS 18 cm MAXIMUM ROLL OD

**Product dimension** 

44,5 x 60 x 62 cm.

Core

For rolls up to:

162 cm

Loading capacity per roll

28,75 kg