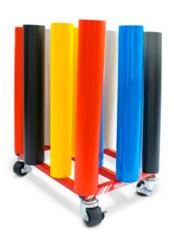

# Store vertically 12 rolls (2" core) using the least space.

Mobile 12 is our entry-level solution that every sign shop must have to keep their media rolls in perfect shape. Extremely easy to move and featuring locking wheels.

### Store vertically 16 rolls (3" core) using the least space.

Mobile 16 is our entry-level solution that every sign shop must have to keep their media rolls in perfect shape. Extremely easy to move and featuring locking wheels.