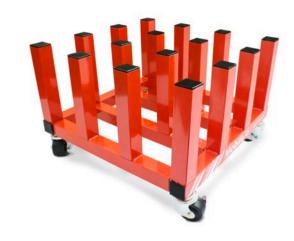

# Mobile<sub>16</sub>

### Store vertically 16 rolls (3" core) using the least space.

Mobile 16 is our entry-level solution that every sign shop must have to keep their media rolls in perfect shape. Extremely easy to move and featuring locking wheels.

**REF**: PHTIBM16R

\* Locking wheels

460 kg LOADING CAPACITY

16 ROLLS 18 cm MAXIMUM ROLL OD

**Product dimension** 

44,5 x 60 x 62 cm.

Core

For rolls up to:

162 cm

Loading capacity per roll

28,75 kg