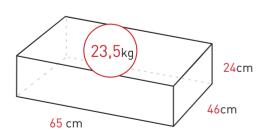

**REF**: PHTIBM16R

\* Locking wheels

460 kg LOADING CAPACITY

16 ROLLS 18 cm MAXIMUM ROLL OD

**Product dimension** 

44,5 x 60 x 62 cm.

Core

For rolls up to: