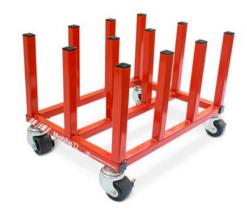

# Mobile12

# Store vertically 12 rolls (2" core) using the least space.

Mobile 12 is our entry-level solution that every sign shop must have to keep their media rolls in perfect shape. Extremely easy to move and featuring locking wheels.

REF: PHTIBM12R \* Locking wheels

460 kg
LOADING
CAPACITY

12 ROLLS 18 cm

MAXIMUM ROLL OD

**Product dimension** 

42,5 x 58 x 39 cm.

Core

4.0

For rolls up to:

162 cm

Loading capacity per roll

38,5 kg